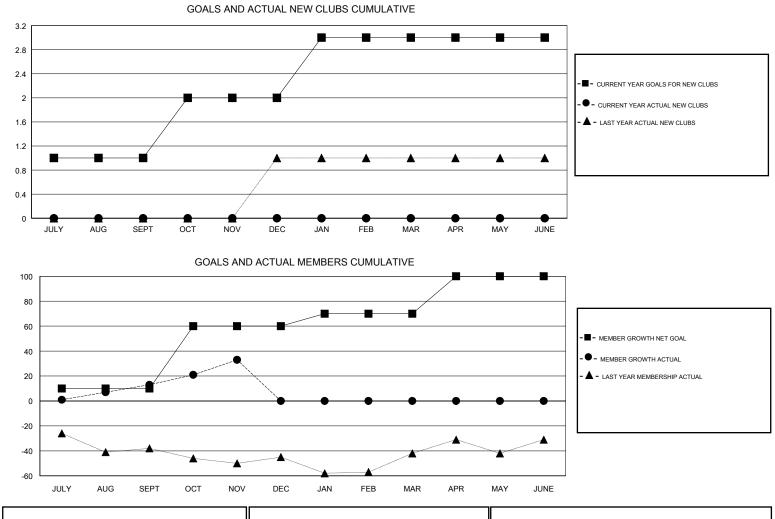

#### GMT CA

| Clubs<br>RESULTS FOR 2018-2019 |   |   |   | Members<br>RESULTS FOR 2018-2019 |    |    |    |  |
|--------------------------------|---|---|---|----------------------------------|----|----|----|--|
|                                |   |   |   |                                  |    |    |    |  |
| JULY/AUG/SEPT                  | 1 | 0 | 0 | JULY/AUG/SEPT                    | 10 | 35 | 22 |  |
| OCT/NOV/DEC                    | 1 | 0 | 0 | OCT/NOV/DEC                      | 50 | 41 | 18 |  |
| JAN/FEB/MAR                    | 1 | 0 | 0 | JAN/FEB/MAR                      | 10 | 0  | 0  |  |
| APR/MAY/JUNE                   | 0 | 0 | 0 | APR/MAY/JUNE                     | 30 | 0  | 0  |  |